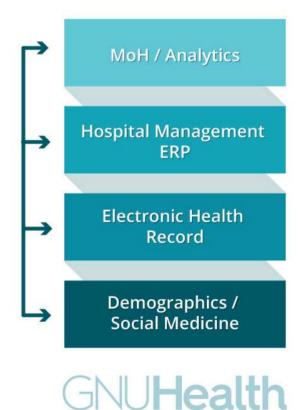

## **GNU Health Ecosystem**

#### **GNU Health ecosystem**

#### **Projects from the GNU Health ecosystem**