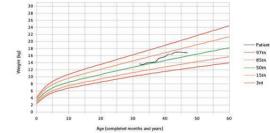

|                                                                      |                                     |                                                                                                                 |  |  |





Print Date: 10/11/2014 at 18:57:01

Σ

4129

ď

1998

50 100 150

GNU Health Summary Report

0

2131

Population

95-99

90-94 85-89 80-84 75-79 70-74 85-69 80-64 55-59 50-54 45-49 40-44 35-39 30-34 25-29 20-24 15-19 10-14 5-59

0.4

200 150 100







The fight for our rights in Public Health Dr. Luis Falcon, M.D.

GNU Health Con 2019 Liége – Belgium – Dec 13 - 15<sup>th</sup> 2019

Q.

1

### **GNU Health + Orthanc**

T.

Liége – Belgium – Dec 13 - 15th 2019

| • 🞯 Artikel                                                                                                                                                            | ▼ Studies